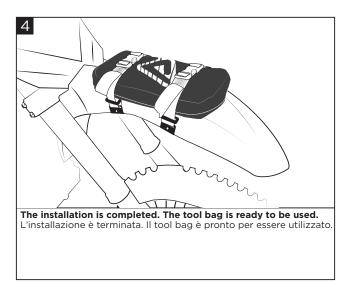

# ACE73i3

## **FRONT TOOLS BAG** BORSA PORTA ATTREZZI ANTERIORE

ACERBIS PARTS



Posizionare a vostro piacimento il tool bag sul parafango







### **WARNING!**

anteriore.

Use Acerbis' products at your own risk. Check the safety of your device before you ride. Be sure that you follow the instructions for installing the Acerbis' products. Do not ride if there is missing or damaged hardware. If this is the case, take the item immediately back to your dealer. Make sure the throttle and other controls are free every time you ride. Not following these instructions and warnings could lead to interference with the controls, loss of control, and accidents. Acerbis recommends that installation must be done by a licensed mechanic and that only Acerbis' original parts are used during installation. Acerbis makes no guarantees or representations, express or implied, regarding the fitment of its product for any particular purpose. Acerbis m