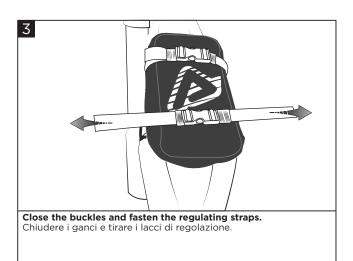

# ACE73i3

## **FRONT TOOLS BAG** BORSA PORTA ATTREZZI ANTERIORE

ACERBIS PARTS



Posizionare a vostro piacimento il tool bag sul parafango







### **WARNING!**

anteriore.

Use Acerbis' products at your own risk. Check the safety of your device before you ride. Be sure that you follow the instructions for installing the Acerbis' products. Do not ride if there is missing or damaged hardware. If this is the case, take the item immediately back to your dealer. Make sure the throttle and other controls are free every time you ride. Not following these instructions and warnings could lead to interference with the controls, loss of control, and accidents. Acerbis recommends that installation must be done by a licensed mechanic and that only Acerbis' original parts are used during installation. Acerbis makes no guarantees or representations, express or implied, regarding the fitment of its product for any particular purpose. Acerbis