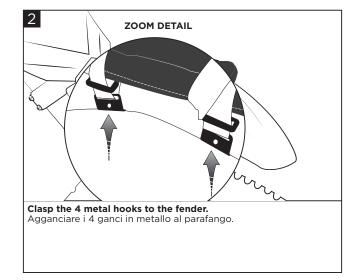

# ACE73i3

## **FRONT TOOLS BAG** BORSA PORTA ATTREZZI ANTERIORE

ACERBIS PARTS



Posizionare a vostro piacimento il tool bag sul parafango







### **WARNING!**

anteriore.

Use Acerbis' products at your own risk. Check the safety of your device before you ride. Be sure that you follow the instructions for installing the Acerbis' products. Do not ride if there is missing or damaged hardware. If this is the case, take the item immediately back to your dealer. Make sure the throttle and other controls are free every time you ride. Not following these instructions and warnings could lead to interference with the controls, loss of control, and accidents. Acerbis recommends that installation must be done by a licensed mechanic and that only Acerbis' original parts are used during installation. Acerbis makes no guarantees or representations, express or implied, regarding the fitment of its product for any particular purpose. Acerb