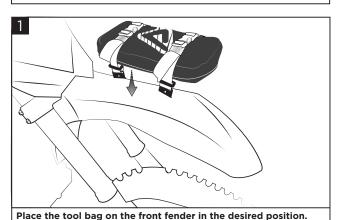

## **FRONT TOOLS BAG** BORSA PORTA ATTREZZI ANTERIORE

ACERBIS PARTS

Posizionare a vostro piacimento il tool bag sul parafango